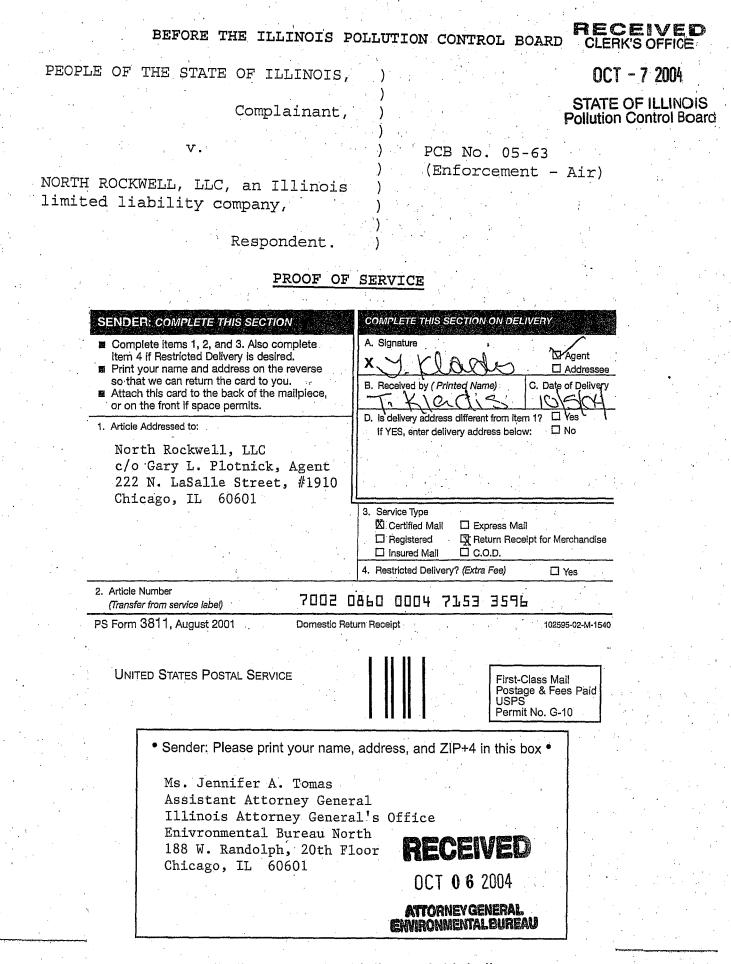

## BEFORE THE ILLINOIS POLLUTION CONTROL BOARD

)

)

)

)

PEOPLE OF THE STATE OF ILLINOIS,

Complainant,

PCB No. 05-63 (Enforcement - Air)

NORTH ROCKWELL, LLC, an Illinois limited liability company,

v.

Respondent.

Date: October 7, 2004

OCT - 7 2004

STATE OF ILLINOIS Pollution Control Board